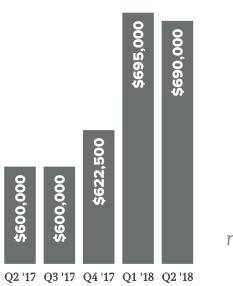

#### WEST SEATTLE

median price

one year

price per square foot

\$411 number sold

457

**SOUTH SEATTLE** *median price* 