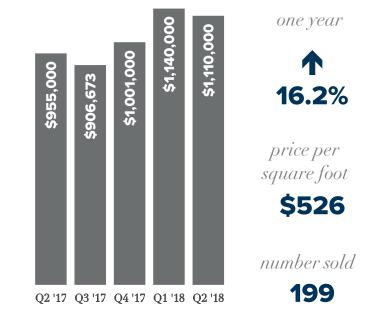

# SEATTLE METRO

market review

a quarterly report on single family residential real estate activity



THEMARKETTALKS.COM

206.232.0446 | windermeremercerisland.com

## Q2 SEATTLE quarter in review

#### WEST SEATTLE

median price





one year

price per square foot

\$411 number sold

457

**SOUTH SEATTLE** *median price* 



#### **MADISON PARK & CAPITOL HILL**

median price



#### **QUEEN ANNE & MAGNOLIA**

median price



© Copyright 2011-2018 Windermere Real Estate/Mercer Island. Information and statistics derived from Northwest Multiple Listing Service.

Residential & Condo data for Seattle & the Eastside

### Q2 SEATTLE quarter in review

#### **BALLARD & GREENLAKE**

median price



#### NORTH SEATTLE

median price



#### **RICHMOND BEACH & SHORELINE**

median price



#### LAKE FOREST PARK & KENMORE

median price



© Copyright 2011-2018 Windermere Real Estate/Mercer Island. Information and statistics derived from Northwest Multiple Listing Service.

### Wait there's more! HOMES & STATS ONLINE



While having a historical perspective like this review is valuable, you may be looking for real-time information on today's real estate market. If so, your search is over!

We publish weekly reports to **Th