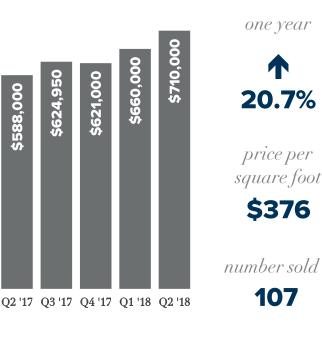

# SEATTLE METRO

market review

a quarterly report on single family residential real estate activity



THEMARKETTALKS.COM

206.232.0446 | windermeremercerisland.com

## Q2 SEATTLE quarter in review

#### WEST SEATTLE

median price





one year

price per square foot

\$411 number sold

457

**SOUTH SEATTLE** *median price* 



#### **MADISON PARK & CAPITOL HILL**

median price



#### **QUEEN ANNE & MAGNOLIA**

median price



© Copyright 2011-2018 Windermere Real Estate/Mercer Island. Information and statistics derived from Northwest Multiple Listing Service.

Residential & Condo data for Seattle & the Eastside

### Q2 SEATTLE quarter in review

#### **BALLARD & GREENLAKE**

median price



#### NORTH SEATTLE

median price



#### **RICHMOND BEACH & SHORELINE**

median price



#### LAKE FOREST PARK & KENMORE

median price



© Copyright 2011-2018 Windermere Real Estate/Mercer Island. Information and statistics derived from Northwest Multiple Listing Service.

### Wait there's more! HOMES & STATS ONLINE



While having a historical perspective like this review is valuable, you may be looking for real-time information on today's real estate market. If so, your search is over!

We publish weekly reports to **TheMarketTalks.com**, providing a summary analysis of what's happening in 16 different micro-markets, including Mercer Island.

Interested in what's happening with waterfront properties? We are too! That's why we analyze waterfront sales each month and post results at **TheWaterfrontReport.com**.

Easily compare neighborhoods on *LiveOnGuides.com* with local