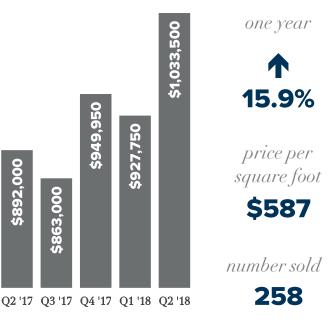

# SEATTLE METRO

market review

a quarterly report on single family residential real estate activity



THEMARKETTALKS.COM

206.232.0446 | windermeremercerisland.com

## Q2 SEATTLE quarter in review

#### WEST SEATTLE

median price





one year

price per square foot

\$411 number sold

457

**SOUTH SEATTLE** *median price* 



#### **MADISON PARK & CAPITOL HILL**

median price



#### **QUEEN ANNE & MAGNOLIA**

median price



© Copyright 2011-2018 Windermere Real Estate/Mercer Island. Information and statistics derived from Northwest Multiple Listing Service.

Residential & Condo data for Seattle & the Eastside

### Q2 SEATTLE quarter in review

#### **BALLARD & GREENLAKE**

median price



#### NORTH SEATTLE

median price



#### **RICHMOND BEACH & SHORELINE**

median price



#### LAKE FOREST PARK & KENMORE

median price



© Copyright 2011-2018 Windermere Real Estate/Mercer Island. Information and statistics derived from Northwest Multiple Listing Service.

### Wait there's more! HOMES & STATS ONLINE



While having a historical perspective like this review is valuable, you may be looking for real-time information on today's real estate market. If so, your se