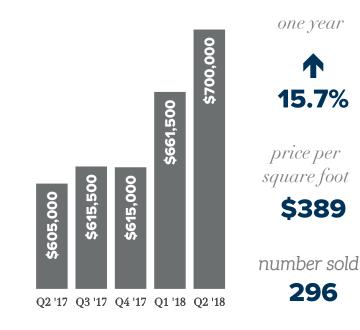

# SEATTLE METRO

market review

a quarterly report on single family residential real estate activity



THEMARKETTALKS.COM

206.232.0446 | windermeremercerisland.com

## Q2 SEATTLE quarter in review

#### WEST SEATTLE

median price





one year

price per square foot

\$411 number sold

457

**SOUTH SEATTLE** *median price* 



#### **MADISON PARK & CAPITOL HILL**

median price



#### **QUEEN ANNE & MAGNOLIA**

median price



© Copyright 2011-2018 Windermere Real Estate/Mercer Island. Information and statistics derived from Northwest Multiple Listing Service.

Residential & Condo data for Seattle & the Eastside

### Q2 SEATTLE quarter in review

#### **BALLARD & GREENLAKE**

median price



#### NORTH SEATTLE

median price



#### **RICHMOND BEACH & SHORELINE**

median price



#### LAKE FOREST PARK & KENMORE

median price



© Copyright 2011-2018 Windermere Real Estate/Mercer Island. Information and statistics derived from Northwest Multiple Listing Service.

### Wait there's more! HOMES & STATS ONLINE



While having a historical perspective like this review is valuable, you may be looking for real-time inf